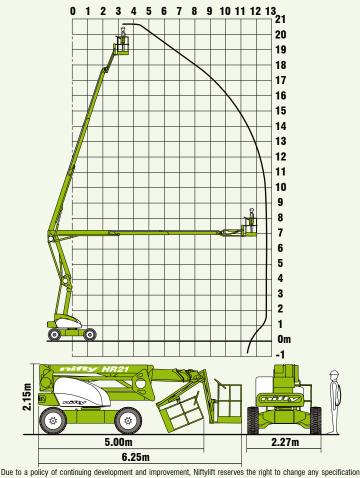

#### **SPECIFICATIONS**

| <b>Working Height</b>                                                          | 20.70m                                         | 68ft               |
|--------------------------------------------------------------------------------|------------------------------------------------|--------------------|
| Platform Height                                                                | 18.70m                                         | 61ft 4in           |
| Working Outreach                                                               | 12.60m                                         | 41ft 4in           |
| Slew                                                                           | 360°                                           |                    |
| Fly-Boom Arc                                                                   | 150°                                           |                    |
| Width                                                                          | 2.27m                                          | 7ft 5in            |
| Height                                                                         | 2.15m                                          | 7ft                |
| Length - Stowed                                                                | 5.00m                                          | 16ft 5in           |
| - Overall                                                                      | 6.25m                                          | 20ft 6in           |
| Minimum Weight - (2x4)                                                         | 6,220kg*                                       | 13,700lbs*         |
| - (4x4)                                                                        | 6,220kg*                                       | 13,700lbs*         |
| Turning Radius - Inside                                                        | 0.78m                                          | 2ft 7in            |
| - Outside                                                                      | 4.00m                                          | 13ft               |
| Platform Rotation                                                              | 100°                                           |                    |
| Platform Capacity                                                              | 225kg                                          | 500lbs             |
| Platform Size                                                                  | 1.80m x 0.70m                                  | 5ft 11in x 2ft 4in |
| Drive Speed - (2x4)                                                            | 4.5kph                                         | 2.8mph             |
| - (4x4)                                                                        | 6.6kph                                         | 4.1mph             |
| Gradeability                                                                   | 30% (2x4)                                      | 45% (4x4)          |
| Power System - (2x4)                                                           | Battery Only                                   |                    |
|                                                                                | Bi-Energy (Battery & Diesel) Kubota 722 (18Hp) |                    |
| - (4x4)                                                                        | Diesel Only Kubota 1505 (32Hp)                 |                    |
| * Weights may vary according to specification, please confirm before ordering. |                                                |                    |