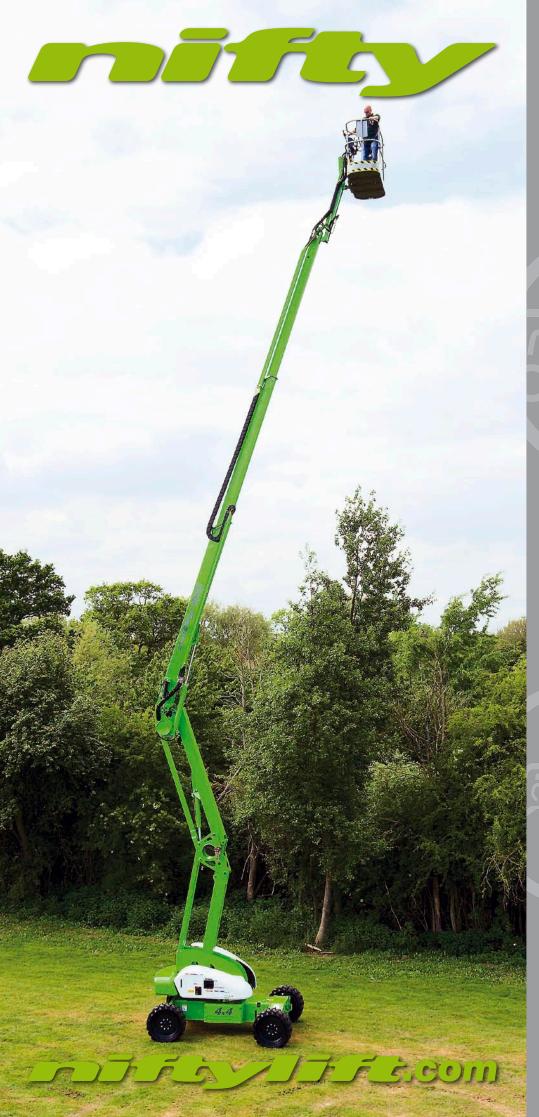

### HR21

## SELF PROPELLED ACCESS PLATFORM

20.70m (68ft) Working height

12.60m (41ft 4in) Unrestricted working outreach at 225kg

**45% Gradeability** 4WD for rough terrain

GVW Only 6,220kg Lightest in its class

**Superb Manoeuvrability**4m outside turning radius

# Heightric

The Nifty Height Rider 21 (HR21) is available with 2 or 4-wheel-drive (2WD or 4WD). The 2WD version offers Nifty's versatile Bi-Energy option combining battery with Diesel power for ultimate flexibility and maximised utilisation. The 4WD version delivers superb traction through its unique suspension and powerful motors. Both combine innovative weight and space saving design with an excellent turning circle for better manoeuvrability on-site and lower transportation costs. Proportional controls deliver smooth, measured operation while platform rotation and fly-boom allow precise positioning anywhere in its vast working envelope.

without notice. Please confirm exact specification before ordering

The **HR21** offers exceptional outreach. Whether it be up-and-over access awkward locations outreach to jobs below ground level. The HR21 does it all still leaving plenty of space in the platform for tools and equipment.