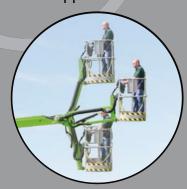

### HR21

## SELF PROPELLED ACCESS PLATFORM



20.70m (68ft) Working height

12.60m (41ft 4in) Unrestricted working outreach at 225kg

**45% Gradeability** 4WD for rough terrain

GVW Only 6,220kg Lightest in its class

**Superb Manoeuvrability**4m outside turning radius

**Unique Suspension System** Improving traction & comfort

Swing-Out Engine Tray
Quick & easy to service

## Platform Rotation & Fly-Boom Improved access to

applications









# Heightric

The Nifty Height Rider 21 (HR21) is available with 2 or 4-wheel-drive (2WD or 4WD). The 2WD version offers Nifty's versatile Bi-Energy option combining battery with Diesel power for ultimate flexibility and maximised utilisation. The 4WD version delivers superb traction through its unique suspension and powerful motors. Both combine innovative weight and space saving design with an excellent turning circle for better manoeuvrability on-site and lower transportation costs. Proportional controls deliver smooth, measured operation while platform rotation and fly-boom allow precise positioning anywhere in its vast working envelope.

### SAFETY FEATURES

- Automatic Failsafe Brakes
- Tilt Alarm
- Foam Filled Tyres
- Manual Recovery with Hand Pump
- Dual Controls (Platform &