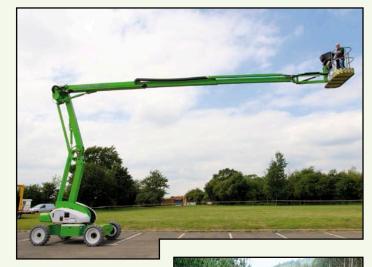

## SELF PROPELLED ACCESS PLATFORM

20.70m (68ft) Working height

12.60m (41ft 4in) Unrestricted working outreach at 225kg

**45% Gradeability** 4WD for rough terrain

GVW Only 6,220kg Lightest in its class

**Superb Manoeuvrability**4m outside turning radius

# Heightric

The Nifty Height Rider 21 (HR21) is available with 2 or 4-wheel-drive (2WD or 4WD). The 2WD version offers Nifty's versatile Bi-Energy option combining battery with Diesel power for ultimate flexibility and maximised utilisation. The 4WD version delivers superb traction through its unique suspension and powerful motors. Both combine innovative weight and space saving design with an excellent turning circle for better manoeuvrability on-site and lower transportation costs. Proportional controls deliver smooth, measured operation while platform rotation and fly-boom allow precise positioning anywhere in its vast working envelope.

without notice. Please confirm exact specification before ordering

The **HR21** offers exceptional outreach. Whether it be up-and-over access awkward locations outreach to jobs below ground level. The HR21 does it all still leaving plenty of space in the platform for tools and equipment.